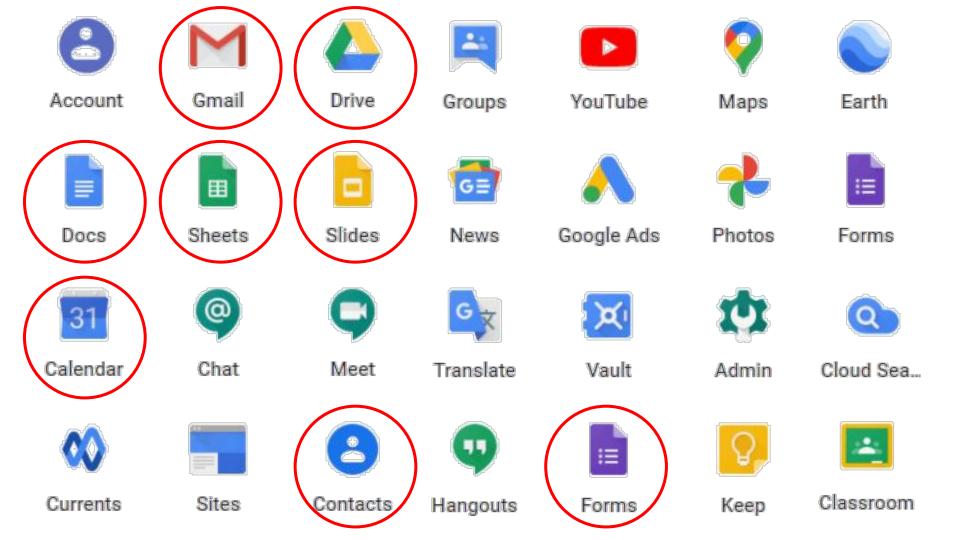

### The Basics

- → Google Workspace is a suite of applications that support a collaborative workflow within an organization, designed to manage the daily business 100% online.
- → Google Workspace is free for non-profit organizations
- → There are many third-party apps available (via Google Marketplace) that add onto or link to the available applications.

### What's More...

- → Google Workspace includes a cloud-based storage system (Google Drive) with a sophisticated permission management.
- → Groups act as email containers to share emails with multiple users.
- → Google Voice is integrated into Google Workspace, allowing from basic to advanced phone system applications.
- → Many other services yet to be explored enrich the Google Workspace.